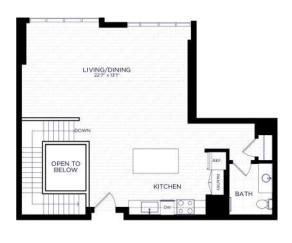

## 1854 SQ. FT.

BEDROOM
10°9° x 13°17

BEDROOM
11-4° x 13'9°

WALK-IN
CLOSET

DEN
90° x 12°0°

LEVEL 2

11550 Old Georgetown Road | Bethesda, MD 20852

www.pallasapts.com

<sup>\*\*</sup> Floorplans are artist's rendering. All dimensions are approximate. Actual product and specifications may vary in dimension or detail. Not all features are available in every apartment.